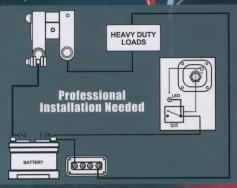

## Specifications:

- 1, On/Off 2 position.
- 2, Voltage: DC 12V-24V.
- 3, 250A continuous, 400A intermittent and 750A momentary at DC 12V.
- 4, Knife blade type, lift the knife power will cut.
- 5, Can stand alone or be locked together with other switch.
- 6, Compatible: Car, Vehicle, RV and Boat, also as electrical equipment's switch.

## Installation:

- For top post negative knife blade switch: used for 15-17 mm cone / tapering top post battery terminal NEGATIVE post only.
- For top post positive knife blade switch: used for 15-17 mm cone / tapering top post battery termina POSITIVE post only.
- For side post negative knife blade switch; used for battery side post terminal post with the 3/8" hole only.