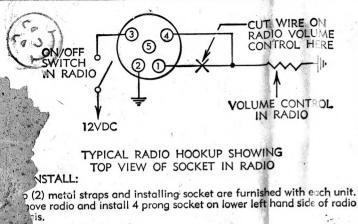

(2) metal straps and installing socket are furnished with each unit. pove radio and install 4 prong socket on lower left hand side of radio

## VIRE SOCKET:

Cut lead to high side of volume control. Run wire from pin #4 to hich side of volume control. Run wire from pin #1 to line cut from volume control. Wire pin #2 to ground or chassis of radio. Wire pin #3 to cold side of radio on/off switch. Mount phono in suitable position under dash as level as possible. Plug