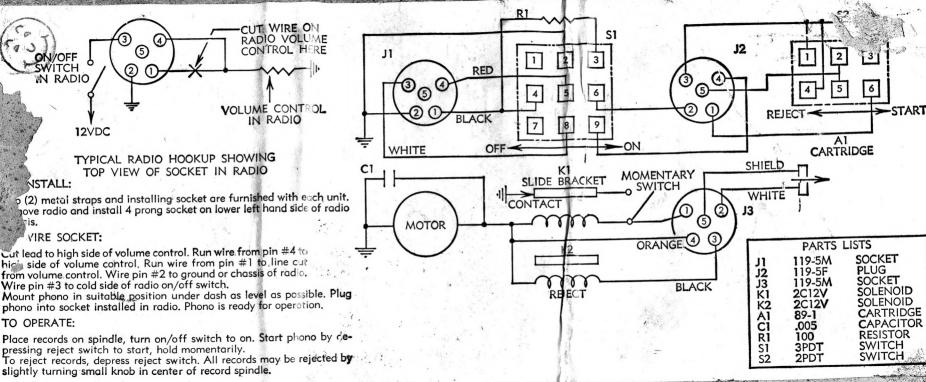

(2) metal straps and installing socket are furnished with each unit. pove radio and install 4 prong socket on lower left hand side of radio

## VIRE SOCKET:

Cut lead to high side of volume control. Run wire from pin #4 to hich side of volume control. Run wire from pin #1 to line cut from volume control. Wire pin #2 to ground or chassis of radio. Wire pin #3 to cold side of radio on/off switch. Mount phono in suitable position under dash as level as possible. Plug

## TO OPERATE:

Place records on spindle, turn on/off switch to on. Start phono by depressing reject switch to start, hold momentarily. To reject records, depress reject switch. All records may be rejected by slightly turning small knob in center of record spindle.